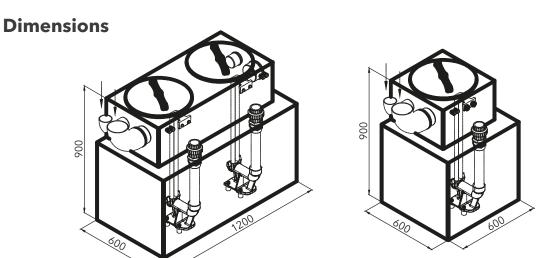

#### **Single Pump FOSDEP Technical Specifications**

Capacity: 250 LT

Pump: 1 unit (sold separately)

• Waste Water Inlet: 1 x DN 65

1 x DN 110

• Outlet: 1 x G2" PVC gasket type union

• 1 x R2" Manual hand pump outlet

#### **Double Pump FOSDEP Technical Specifications**

Capacity: 500 LT

Pump: 2 unit (sold separately)

• Waste Water Inlet: 2 x DN 65

2 x DN 110

• Outlet: 2 x G2" PVC gasket type union

• 1 x R2" Manual hand pump outlet