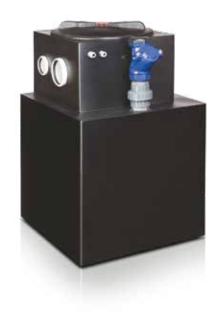

#### **Single Pump FOSDEP Technical Specifications**

Capacity: 250 LT

Pump: 1 unit (sold separately)

• Waste Water Inlet: 1 x DN 65

1 x DN 110

• Outlet: 1 x G2" PVC gasket type union

• 1 x R2" Manual hand pump outlet

• 1 x Sliding rail for easy assembly and maintenance

• 1 x HD Polyethylene cover

Ball-Type Check Valve

• Weight: 36.3 kg