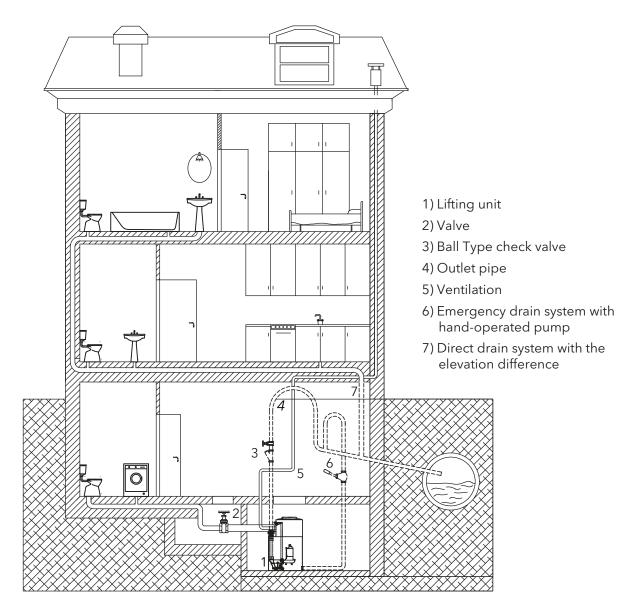

### **Building Application**

## **Concrete Septic Tank and Waste Water Drainage Pump Installation Details with Sledge System**

Dudullu Organize Sanayi Bölgesi 2. Cadde No: 14 34775 Ümraniye - Istanbul / Turkey Tel : +90 216 561 47 74 (Pbx) • Fax : +90 216 561 47 50 www.etna.com.tr/en • info@etna.com.tr