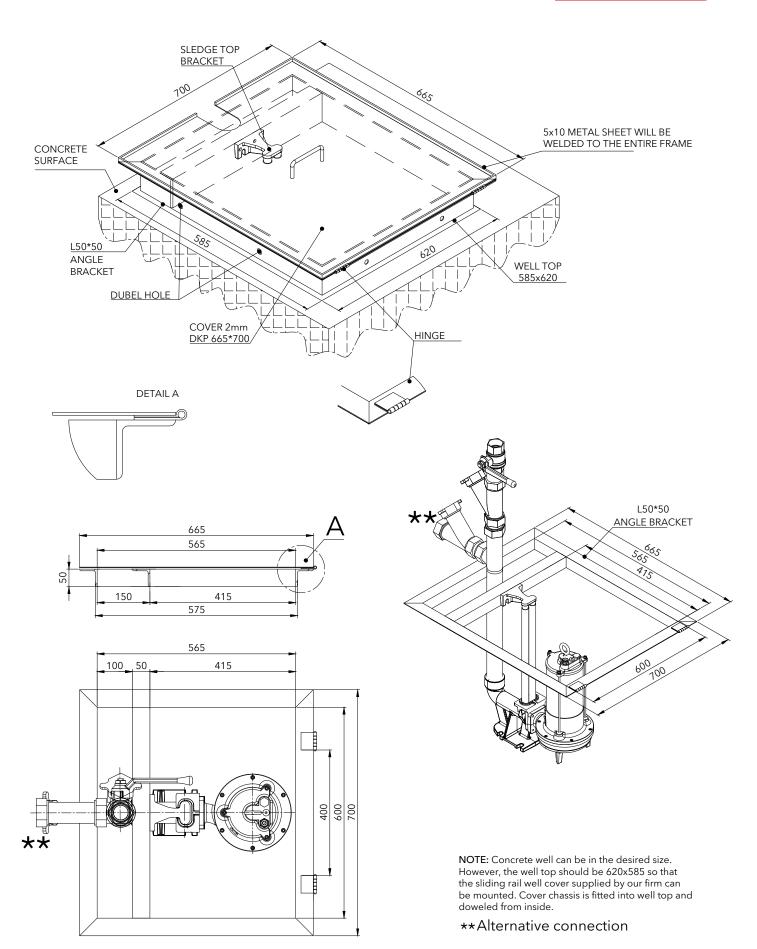

## **Concrete Septic Tank and Waste Water Drainage Pump Installation Details with Sledge System**

Dudullu Organize Sanayi Bölgesi 2. Cadde No: 14 34775 Ümraniye - Istanbul / Turkey Tel : +90 216 561 47 74 (Pbx) • Fax : +90 216 561 47 50 www.etna.com.tr/en • info@etna.com.tr