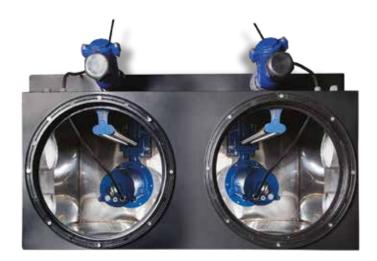

### **FOSDEP Automatic Waste Water and Sewage Storage and Transfer Unit**

Fosdep automatic waste water and sewage storage and transfer units are produced for the collection and transfer of contaminated wastewater with dense solid particles that accumulate in areas below the city network wastewater line (code level). FOSDEP waste water discharge units equipped with high performance EFP DP series pumps are used indoors and outdoors with their robust, easy maintenance, odor-free design in residential and commercial applications.

# **FOSDEP Automatic Waste Water and Sewage Storage and Transfer Unit**

These are stainless steel waste water lifting units that are produced in line with EN 12050-1 and EN 12050-2 to discharge clean water, rain water, gray water or waste water when there is no gravity in action or to a higher sewage network.

Depending on the wastewater flow, single and double pump application is available. Pumps are not included in the price and shall be ordered according to system requirements.

#### **Design Properties**

- Suitable for use with EFP 22D and EFP 22DP series pumps.
- 250L and 500L AISI 304 stainless steel sheet tank
- High-density polyethylene screw-top
- Waste water inlets with leak-proof gaskets DN 65 and DN 110
- PVC discharge with G2" gasket type union
- G2" manual outlet pump connection (for emergencies)
- 2 units of PG13 cable input grommets (for power cable and floater)
- Sliding rail system enabling easy assembly and maintenance of the pump, pump connector DN50 flange and o-ring
- Pump immersion and pulling ring and chain