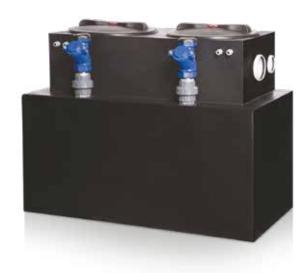

#### **Double Pump FOSDEP Technical Specifications**

Capacity: 500 LT

Pump: 2 unit (sold separately)

• Waste Water Inlet: 2 x DN 65

2 x DN 110

• Outlet: 2 x G2" PVC gasket type union

• 1 x R2" Manual hand pump outlet

 2 x Sliding rail for easy assembly and maintenance

• 2 x HD Polyethylene cover

Ball-Type Check Valve

• Weight: 72.5 kg