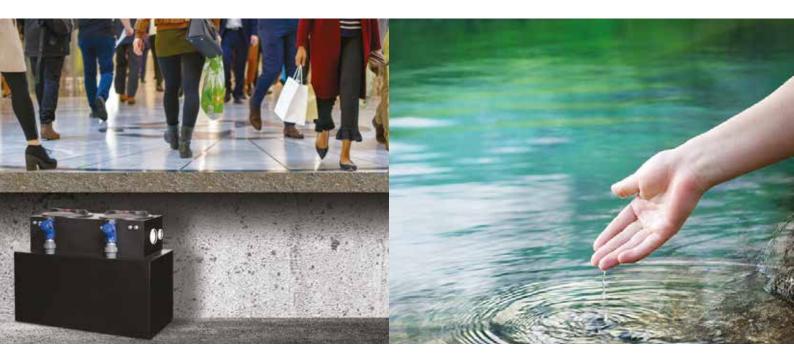

### **FOSDEP Automatic Waste Water and Sewage Storage and Transfer Unit**

Fosdep automatic waste water and sewage storage and transfer units are produced for the collection and transfer of contaminated wastewater with dense solid particles that accumulate in areas below the city network wastewater line (code level). FOSDEP waste water discharge units equipped with high performance EFP DP series pumps are used indoors and outdoors with their robust, easy maintenance, odor-free design in residential and commercial applications.

### **Building Application**

## **Concrete Septic Tank and Waste Water Drainage Pump Installation Details with Sledge System**

Dudullu Organize Sanayi Bölgesi 2. Cadde No: 14 34775 Ümraniye - Istanbul / Turkey Tel : +90 216 561 47 74 (Pbx) • Fax : +90 216 561 47 50 www.etna.com.tr/en • info@etna.com.tr