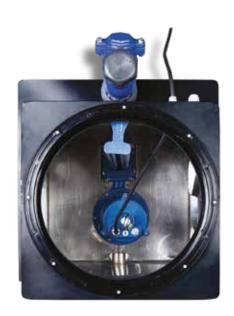

#### **Design Properties**

- Suitable for use with EFP 22D and EFP 22DP series pumps.
- 250L and 500L AISI 304 stainless steel sheet tank
- High-density polyethylene screw-top
- Waste water inlets with leak-proof gaskets DN 65 and DN 110
- PVC discharge with G2" gasket type union
- G2" manual outlet pump connection (for emergencies)
- 2 units of PG13 cable input grommets (for power cable and floater)
- Sliding rail system enabling easy assembly and maintenance of the pump, pump connector DN50 flange and o-ring
- Pump immersion and pulling ring and chain

#### Accessories

- Ball Check Valve
- Electrical Panel